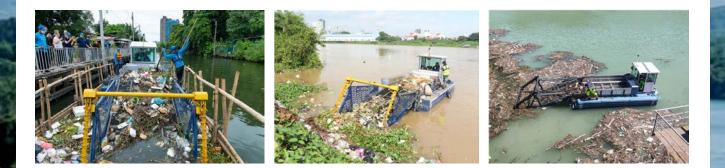

### less garbage in rivers

everwave collected litter such as tires, bottles, refrigerators and much more from rivers and lakes. The material was then recycled or reused in an ecologically sound manner. In addition, many people were made aware of the need for a sustainable approach to the environment.

#### Summary

True Impact: The table below lists the cleanups where we were able to collect kilograms of trash from the water thanks to your support.

| Mission                    | Location   | Waste  |
|----------------------------|------------|--------|
| Cleanup Mission Cambodia I | Phnom Penh | 456 kg |